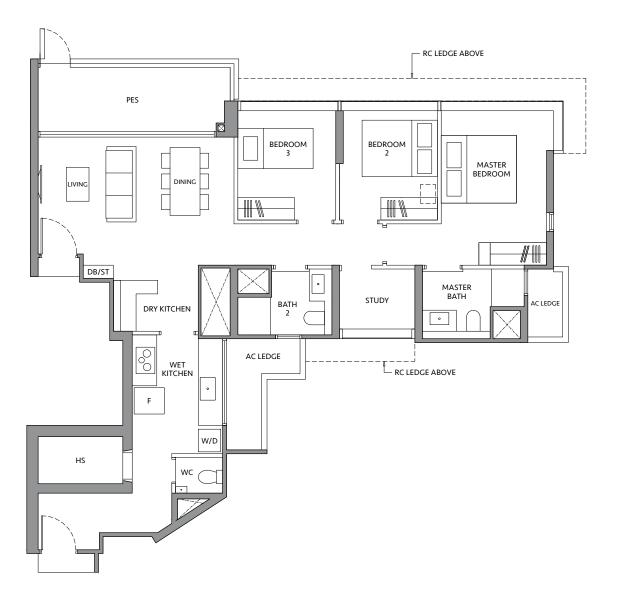

KEY PLAN IS NOT DRAWN TO SCALE

TYPE D1

124 sq m / 1,335 sq ft

**BLK 80** 

#02-08 to #18-08

Area includes air-con (A/C) ledge, private enclosed space (PES), balcony and strata void area where applicable. Some units are mirror images of the apartment plans shown in the brochure. Please refer to the key plan for orientation. The plans are subject to change as may be approved by relevant authorities. All floor plans are approximate measurements only and are subject to government re-survey. The PES and balcony shall not be enclosed unless with the approved balcony screen.