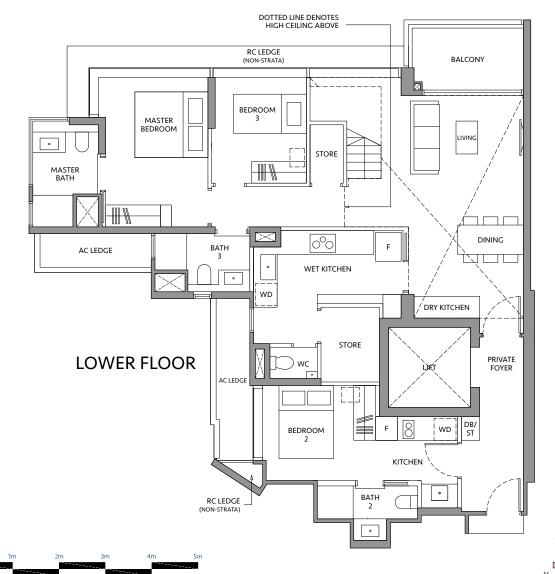

# **TYPE D1-PH**

189 sq m / 2,034 sq ft INCLUDING STRATA VOID AREA OF 28 sq m / 301 sq ft ABOVE LIVING, DINING AND STAIRCASE

# **BLK 80**

#19-08

shall not be enclosed unless with the approved balcony screen.

YUAN CHING ROAD KEY PLAN IS NOT DRAWN TO SCALE