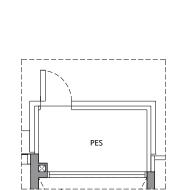

#### **BLK 82** #01-12









Area includes air-con (A/C) ledge, private enclosed space (PES), balcony and strata void area where applicable. Some units are mirror images of the apartment plans shown in the brochure. Please refer to the key plan for orientation. The plans are subject to change as may be approved by relevant authorities. All floor plans are approximate measurements only and are subject to government re-survey. The PES and balcony shall not be enclosed unless with the approved balcony screen.







# **TYPE BS1-G**

72 sq m / 775 sq ft

#### **BLK 82**

#01-16

# **TYPE BS1**

72 sq m / 775 sq ft

#### **BLK 82**

#02-16 to #18-16

# **TYPE BS1-R**

87 sq m / 936 sq ft **INCLUDING STRATA VOID** AREA OF 14 sq m / 151 sq ft ABOVE LIVING AND DINING

#### **BLK 82**

#19-16



— APPLICABLE TO

\_ BED

**ROOM** 

+ STUDY







KEY PLAN IS NOT DRAWN TO SCALE

# TYPE C1-G

86 sq m / 926 sq ft

#### **BLK 80**

#01-01

# TYPE C1

86 sq m / 926 sq ft

#### **BLK 80**

#02-01 to #18-01

# **TYPE C1-R**

103 sq m / 1,109 sq ft **INCLUDING STRATA** VOID AREA OF 16 sq m / 172 sq ft ABOVE LIVING AND DINING

#### **BLK 80**

#19-01





















# **TYPE C2-G**

94 sq m / 1,012 sq ft

#### **BLK 82**

#01-15

# TYPE C2

94 sq m / 1,012 sq ft

#### **BLK 82**

#02-15 to #18-15

# **TYPE C2-R**

113 sq m / 1,216 sq ft INCLUDING STRATA VOID AREA OF 18 sq m / 194 sq ft ABOVE LIVING AND DINING

#### **BLK 82**

#19-15









KEY PLAN IS NOT DRAWN TO SCALE

102 sq m / 1,098 sq ft

#### **BLK 80\***

#02-06\* to #18-06\*

**TYPE CS1\*** 

# **TYPE CS1**

102 sq m / 1,