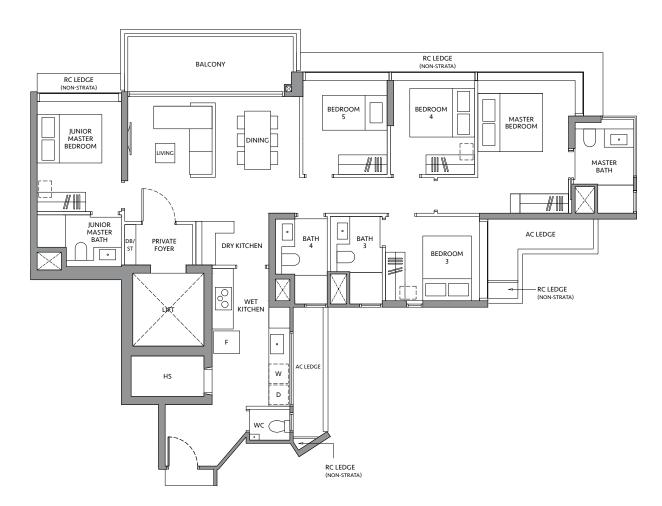

# **TYPE D4-G**

118 sq m / 1,270 sq ft

**BLK 82** 

#01-17

144 sq m / 1,550 sq ft

**BLK 82** 

#02-18 to #18-18

Area includes air-con (A/C) ledge, private enclosed space (PES), balcony and strata void area where applicable. Some units are mirror images of the apartment plans shown in the brochure. Please refer to the key plan for orientation. The plans are subject to change as may be approved by relevant authorities. All floor plans are approximate measurements only and are subject to government re-survey. The PES and balcony shall not be enclosed unless with the approved balcony screen.

KEY PLAN IS NOT DRAWN TO SCALE

Area includes air-con (A/C) ledge, private enclosed space (PES), balcony and strata void area where applicable. Some units are mirror images of the apartment plans shown in the brochure. Please refer to the key plan for orientation. The plans are subject to change as may be approved by relevant authorities. All floor plans are approximate measurements only and are subject to government re-survey. The PES and balcony shall not be enclosed unless with the approved balcony screen.