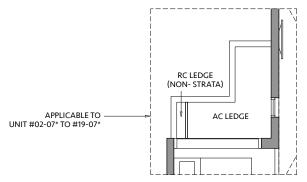

3 sq m / 678 sq ft

#### **BLK 82**

#02-13 to #18-13

# TYPE B2C+-R\*

74 sq m / 797 sq ft **INCLUDING STRATA** VOID AREA OF 10 sq m / 108 sq ft ABOVE LIVING AND DINING

#### **BLK 80\*** #19-04\*

# TYPE B2C+-R

74 sq m / 797 sq ft **INCLUDING STRATA** VOID AREA OF 10 sq m / 108 sq ft ABOVE LIVING AND DINING

### **BLK 82**

#19-13

























# TYPE B3P\*

68 sq m / 732 sq ft

#### **BLK 80\***

#02-07\* to #18-07\*

#### **TYPE B3P**

68 sq m / 732 sq ft

#### **BLK 82**

#02-10 to #18-10

# **TYPE B3P-R\***

83 sq m / 893 sq ft **INCLUDING STRATA** VOID AREA OF 14 sq m / 151 sq ft ABOVE LIVING AND DINING

#### **BLK 80\***

#19-07\*

# **TYPE B3P-R**

83 sq m / 893 sq ft INCLUDING STRATA VOID AREA OF 14 sq m / 151 sq ft ABOVE LIVING AND DINING

#### **BLK 82**

#19-10







Area includes air-con (A/C) ledge, private enclosed space (PES), balcony and strata void area where applicable. Some units are mirror images of the apartment plans shown in the brochure. Please refer to the key plan for orientation. The plans are subject to change as may be approved by relevant authorities. All floor plans are approximate measurements only and are subject to government re-survey. The PES and balcony shall not be enclosed unless with the approved balcony screen.



KEY PLAN IS NOT DRAWN TO SCALE

**BED** 

ROOM

(PREMIUM)

# TYPE B4P-G\*

71 sq m / 764 sq ft

# **BLK 80\***

#### **TYPE B4P-G**

71 sq m / 764 sq ft

#### **BLK 82** #01-12









Area includes air-con (A/C) ledge, private enclosed space (PES), balcony and strata void area where applicable. Some units a