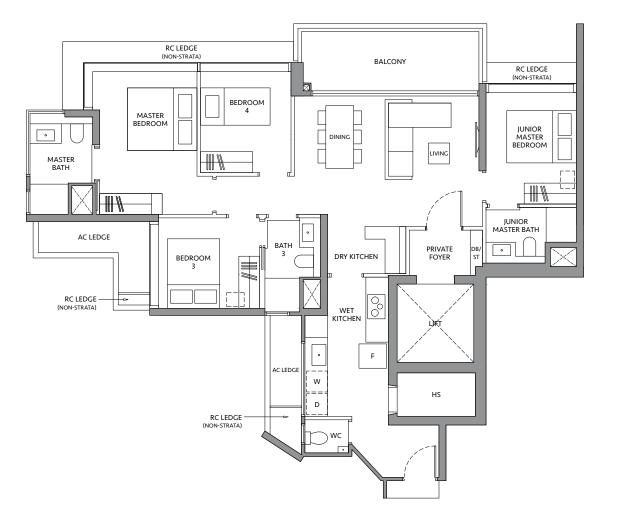

# **TYPE D2-G**

124 sq m / 1,335 sq ft

**BLK 82** 

# **TYPE D3DK**

126 sq m / 1,356 sq ft

#### **BLK 82**

#02-17 to #18-17

Area includes air-con (A/C) ledge, private enclosed space (PES), balcony and strata void area where applicable. Some units are mirror images of the apartment plans shown in the brochure. Please refer to the key plan for orientation. The plans are subject to change as may be approved by relevant authorities. All floor plans are approximate measurements only and are subject to government re-survey. The PES and balcony shall not be enclosed unless with the approved balcony screen.