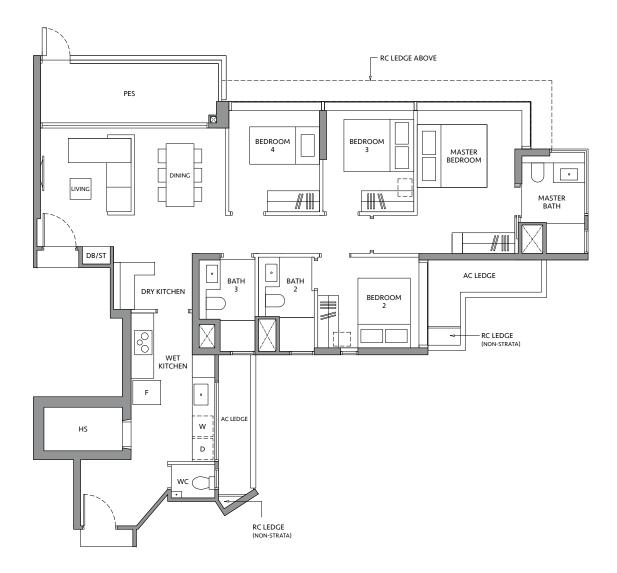

# **TYPE D3DK**

126 sq m / 1,356 sq ft

#### **BLK 82**

#02-17 to #18-17

Area includes air-con (A/C) ledge, private enclosed space (PES), balcony and strata void area where applicable. Some units are mirror images of the apartment plans shown in the brochure. Please refer to the key plan for orientation. The plans are subject to change as may be approved by relevant authorities. All floor plans are approximate measurements only and are subject to government re-survey. The PES and balcony shall not be enclosed unless with the approved balcony screen.

Area includes air-con (A/C) ledge, private enclosed space (PES), balcony and strata void area where applicable. Some units are mirror images of the apartment plans shown in the brochure. Please refer to the key plan for orientation. The plans are subject to change as may be approved by relevant authorities. All floor plans are approximate measurements only and are subject to government re-survey. The PES and balcony shall not be enclosed unless with the approved balcony screen.