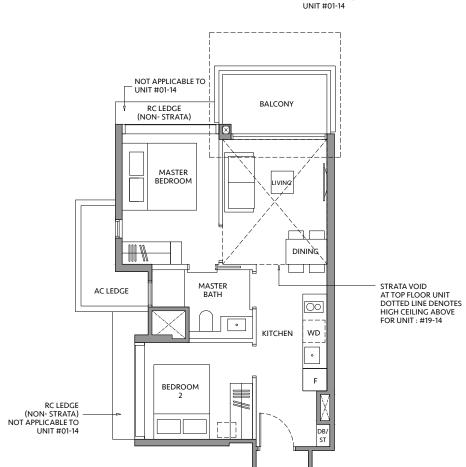

# **TYPE B1C-G**

55 sq m / 592 sq ft

#### **BLK 82**

#01-14

# **TYPE B1C**

55 sq m / 592 sq ft

#### **BLK 82**

#02-14 to #18-14

### **TYPE B1C-R**

65 sa m / 700 sa ft **INCLUDING STRATA** VOID AREA OF 9 sq m / 97 sq ft ABOVE LIVING AND DINING

# **BLK 82**

#19-14