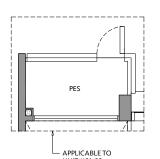

# TYPE A1-G\*

45 sq m / 484 sq ft

**BLK 80\*** #01-06\*

# **TYPE A1-G**

45 sq m / 484 sq ft

# BLK 82

#01-11

\*Mirror ima

Area includes air-con (A/C) ledge, private enclosed space (PES), balcony and strata void area where applicable. Some units are mirror images of the apartment plans shown in the brochure. Please refer to the key plan for orientation. The plans are subject to change as may be approved by relevant authorities. All floor plans are approximate measurements only and are subject to government re-survey. The PES and balcony shall not be enclosed unless with the approved balcony screen.