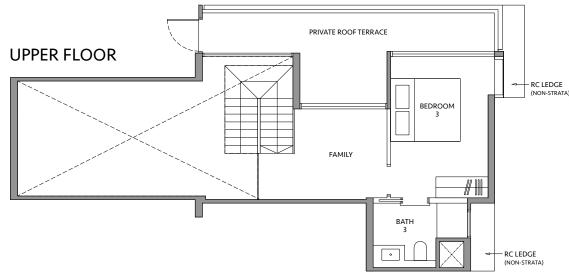

# **TYPE BS1-R**

87 sq m / 936 sq ft **INCLUDING STRATA VOID** AREA OF 14 sq m / 151 sq ft ABOVE LIVING AND DINING

#### **BLK 82**

#19-16

— APPLICABLE TO

\_ BED

**ROOM** 

+ STUDY

KEY PLAN IS NOT DRAWN TO SCALE