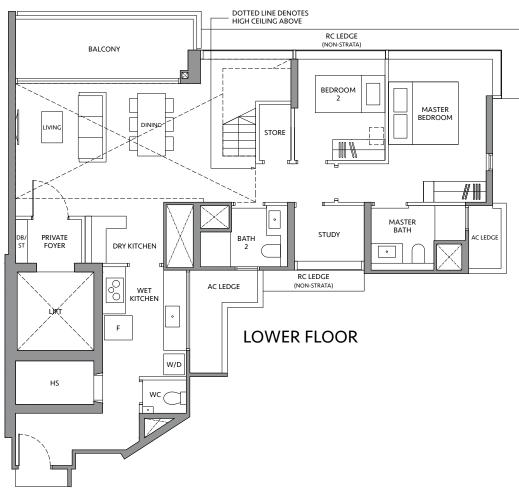

# **TYPE BS1-R**

87 sq m / 936 sq ft **INCLUDING STRATA VOID** AREA OF 14 sq m / 151 sq ft ABOVE LIVING AND DINING

#### **BLK 82**

#19-16

— APPLICABLE TO

\_ BED

**ROOM** 

+ STUDY

KEY PLAN IS NOT DRAWN TO SCALE