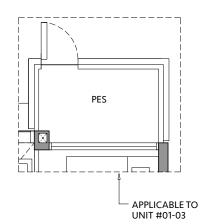

# TYPE A1-G\*

45 sq m / 484 sq ft

**BLK 80\*** #01-06\*

# **TYPE A1-G**

45 sq m / 484 sq ft

# BLK 82

#01-11

\*Mirror ima

Area includes air-con (A/C) ledge, private enclosed space (PES), balcony and strata void area where applicable. Some units are mirror images of the apartment plans shown in the brochure. Please refer to the key plan for orientation. The plans are subject to change as may be approved by relevant authorities. All floor plans are approximate measurements only and are subject to government re-survey. The PES and balcony shall not be enclosed unless with the approved balcony screen.