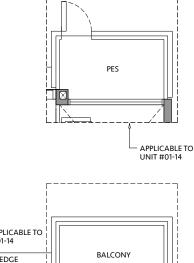

## **BLK 80**

#19-03









Area includes air-con (A/C) ledge, private enclosed space (PES), balcony and strata void area where applicable. Some units are mirror images of the apartment plans shown in the brochure. Please refer to the key plan for orientation. The plans are subject to change as may be approved by relevant authorities. All floor plans are approximate measurements only and are subject to government re-survey. The PES and balcony shall not be enclosed unless with the approved balcony screen.









# **TYPE B1C-G**

55 sq m / 592 sq ft

#### **BLK 82**

#01-14

# **TYPE B1C**

55 sq m / 592 sq ft

#### **BLK 82**

#02-14 to #18-14

### **TYPE B1C-R**

65 sa m / 700 sa ft **INCLUDING STRATA** VOID AREA OF 9 sq m / 97 sq ft ABOVE LIVING AND DINING

# **BLK 82**

#19-14







# TYPE B2C+-G\*

63 sq m / 678 sq ft BLK 80\*

# **TYPE B2C\*-G**

63 sq m / 678 sq ft **BLK 82** #01-13

# TYPE B2C\*\*

63 sq m / 678 sq ft

#### **BLK 80\***

#02-04\* to #18-04\*

### TYPE B2C+

63 sq m / 678 sq ft

#### **BLK 82**

#02-13 to #18-13

# TYPE B2C+-R\*

74 sq m / 797 sq ft **INCLUDING STRATA** VOID AREA OF 10 sq m / 108 sq ft ABOVE LIVING AND DINING

#### **BLK 80\*** #19-04\*

# TYPE B2C+-R

74 sq m / 797 sq ft **INCLUDING STRATA** VOID AREA OF 10 sq m / 108 sq ft ABOVE LIVING AND DINING

### **BLK 82**

#19-13

























# TYPE B3P\*

68 sq m / 732 sq ft

#### **BLK 80\***

#02-07\* to #18-07\*

#### **TYPE B3P**

68 sq m / 732 sq ft

#### **BLK 82**

#02-10 to #18-10

# **TYPE B3P-R\***

83 sq m / 893 sq ft **INCLUDING STRATA** VOID AREA OF 14 sq m /