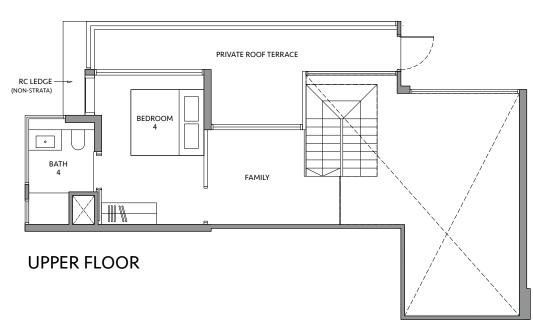

# **TYPE CS3P-PH**

186 sq m / 2,002 sq ft INCLUDING STRATA VOID AREA OF 27 sq m / 291 sq ft ABOVE LIVING, DINING AND STAIRCASE

# **BLK 80** #19-09

Area includes air-con (A/C) ledge, private enclosed space (PES), balcony and strata void area where applicable. Some units are mirror images of the apartment plans shown in the brochure. Please refer to the key plan for orientation. The plans are subject to change as may be approved by relevant authorities. All floor plans are approximate measurements only and are subject to government re-survey. The PES and balcony shall not be enclosed unless with the approved balcony screen.