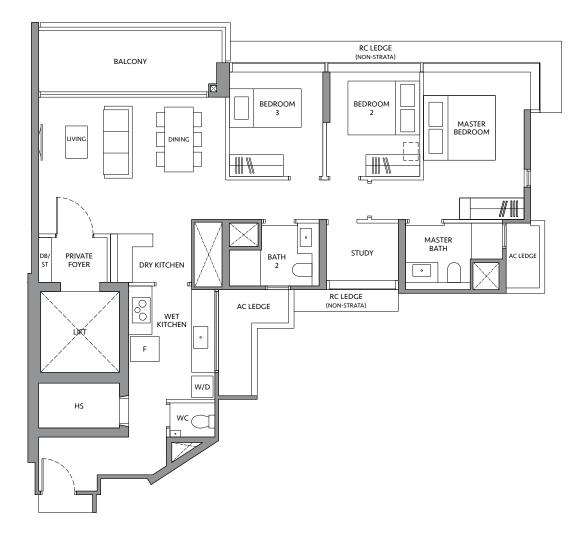

# TYPE C3-G

105 sq m / 1,130 sq ft

**BLK 80** #01-08

Area includes air-con (A/C) ledge, private enclosed space (PES), balcony and strata void area where applicable. Some units are mirror images of the apartment plans shown in the brochure. Please refer to the key plan for orientation. The plans are subject to change as may be approved by relevant authorities. All floor plans are approximate measurements only and are subject to government re-survey. The PES and balcony shall not be enclosed unless with the approved balcony screen.