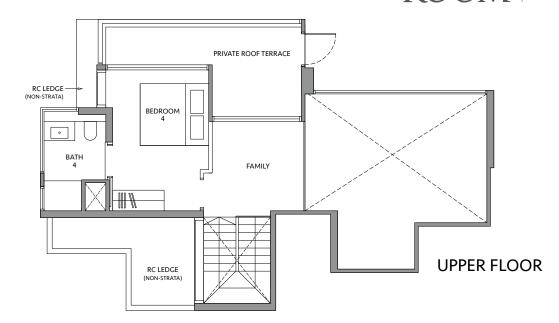

# **TYPE CS3P-PH**

186 sq m / 2,002 sq ft INCLUDING STRATA VOID AREA OF 27 sq m / 291 sq ft ABOVE LIVING, DINING AND STAIRCASE

# **BLK 80** #19-09









Area includes air-con (A/C) ledge, private enclosed space (PES), balcony and strata void area where applicable. Some units are mirror images of the apartment plans shown in the brochure. Please refer to the key plan for orientation. The plans are subject to change as may be approved by relevant authorities. All floor plans are approximate measurements only and are subject to government re-survey. The PES and balcony shall not be enclosed unless with the approved balcony screen.







# **TYPE D1-PH**

189 sq m / 2,034 sq ft INCLUDING STRATA VOID AREA OF 28 sq m / 301 sq ft ABOVE LIVING, DINING AND STAIRCASE

# **BLK 80**

#19-08







shall not be enclosed unless with the approved balcony screen.





YUAN CHING ROAD KEY PLAN IS NOT DRAWN TO SCALE

# **TYPE D3DK-PH**

200 sq m / 2,153 sq ft **INCLUDING STRATA VOID** AREA OF 29 sq m / 312 sq ft ABOVE LIVING, DINING AND STAIRCASE

#### **BLK 82** #19-17





Area includes air-con (A/C) ledge, private enclosed space (PES), balcony and strata void area where applicable. Some units are mirror images of the apartment plans shown in the brochure. Please refer to the key plan for orientation. The plans are subject to change as may be approved by relevant authorities. All floor plans are approximate measurements only and are subject to government re-survey. The PES and balcony shall not be enclosed unless with the approved balcony screen.

ROOM DUAL KEY





# **TYPE ES1-P