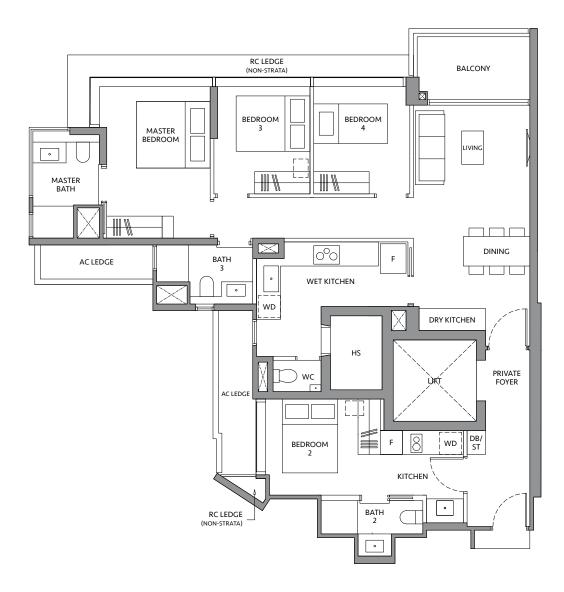

# TYPE A1-G\*

45 sq m / 484 sq ft

**BLK 80\*** #01-06\*

# **TYPE A1-G**

45 sq m / 484 sq ft

# BLK 82

#01-11

\*Mirror ima

Area includes air-con (A/C) ledge, private enclosed space (PES), balcony and strata void area where applicable. Some units are mirror images of the apartment plans shown in the brochure. Please refer to the key plan for orientation. The plans are subject to change as may be approved by relevant authorities. All floor plans are approximate measurements only and are subject to government re-survey. The PES and balcony shall not be enclosed unless with the approved balcony screen.

Area includes air-con (A/C) ledge, private enclosed space (PES), balcony and strata void area where applicable. Some units are mirror images of the apartment plans shown in the brochure. Please refer to the key plan for orientation. The plans are subject to change as may be approved by relevant authorities. All floor plans are approximate measurements only and are subject to government re-survey. The PES and balcony shall not be enclosed unless with the approved balcony screen.