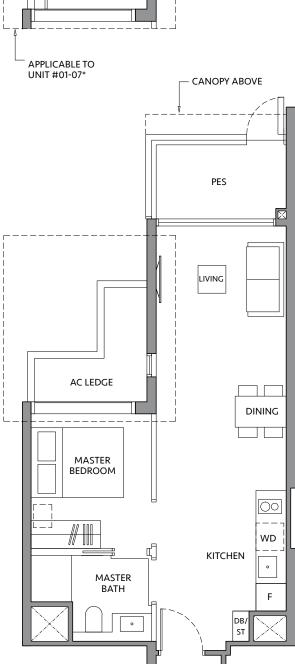

# BLK 82

#01-11

\*Mirror ima

Area includes air-con (A/C) ledge, private enclosed space (PES), balcony and strata void area where applicable. Some units are mirror images of the apartment plans shown in the brochure. Please refer to the key plan for orientation. The plans are subject to change as may be approved by relevant authorities. All floor plans are approximate measurements only and are subject to government re-survey. The PES and balcony shall not be enclosed unless with the approved balcony screen.

### **BLK 80**

#19-03

Area includes air-con (A/C) ledge, private enclosed space (PES), balcony and strata void area where applicable. Some units are mirror images of the apartment plans shown in the brochure. Please refer to the key plan for orientation. The plans are subject to change as may be approved by relevant authorities. All floor plans are approximate measurements only and are subject to government re-survey. The PES and balcony shall not be enclosed unless with the approved balcony screen.

#### **BLK 82**

#19-10

Area includes air-con (A/C) ledge, private enclosed space (PES), balcony and strata void area where applicable. Some units are mirror images of the apartment plans shown in the brochure. Please refer to the key plan for orientation. The plans are subject to change as may be approved by relevant authorities. All floor plans are approximate measurements only and are subject to government re-survey. The PES and balcony shall not be enclosed unless with the approved balcony screen.