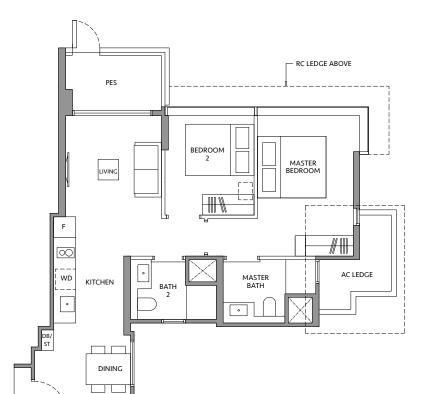

# TYPE A1-G\*

45 sq m / 484 sq ft

**BLK 80\*** #01-06\*

# **TYPE A1-G**

45 sq m / 484 sq ft

# BLK 82

#01-11

\*Mirror ima

Area includes air-con (A/C) ledge, private enclosed space (PES), balcony and strata void area where applicable. Some units are mirror images of the apartment plans shown in the brochure. Please refer to the key plan for orientation. The plans are subject to change as may be approved by relevant authorities. All floor plans are approximate measurements only and are subject to government re-survey. The PES and balcony shall not be enclosed unless with the approved balcony screen.