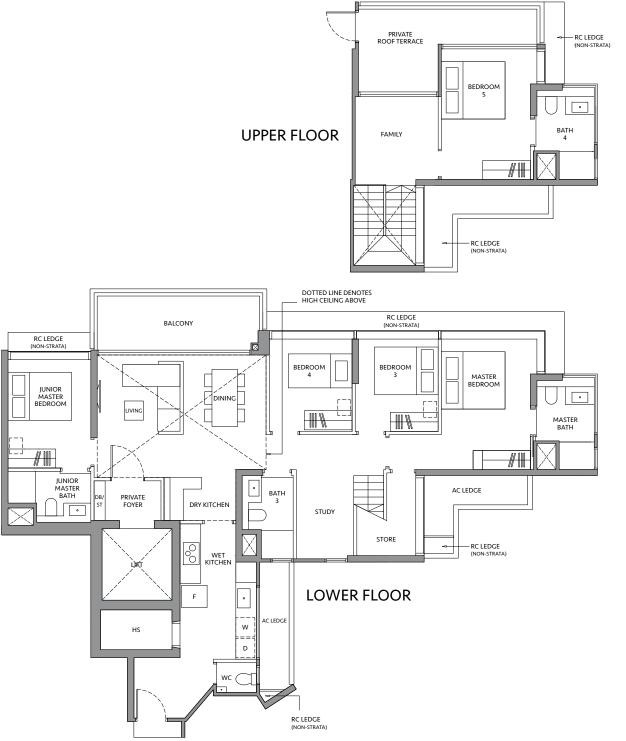

# **TYPE ES1-PH**

210 sq m / 2,260 sq ft INCLUDING STRATA VOID AREA OF 29 sq m / 312 sq ft ABOVE LIVING, DINING AND STAIRCASE

# **BLK 82**

#19-18

Area includes air-con (A/C) ledge, private enclosed space (PES), balcony and strata void area where applicable. Some units are mirror images of the apartment plans shown in the brochure. Please refer to the key plan for orientation. The plans are subject to change as may be approved by relevant authorities. All floor plans are approximate measurements only and are subject to government re-survey. The PES and balcony shall not be enclosed unless with the approved balcony screen.