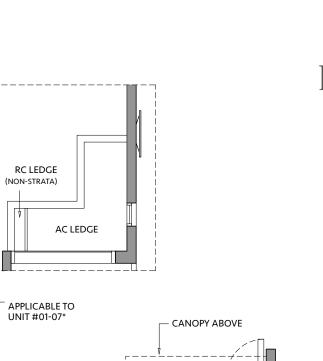

# BLK 82

#01-11

\*Mirror ima

Area includes air-con (A/C) ledge, private enclosed space (PES), balcony and strata void area where applicable. Some units are mirror images of the apartment plans shown in the brochure. Please refer to the key plan for orientation. The plans are subject to change as may be approved by relevant authorities. All floor plans are approximate measurements only and are subject to government re-survey. The PES and balcony shall not be enclosed unless with the approved balcony screen.

### **BLK 80**

#19-03

Area includes air-con (A/C) ledge, private enclosed space (PES), balcony and strata void area where applicable. Some units are mirror images of the apartment plans shown in the brochure. Please refer to the key plan for orientation. The plans are subject to change as may be approved by relevant authorities. All floor plans are approximate measurements only and are subject to government re-survey. The PES and balcony shall not be enclosed unless with the approved balcony screen.

#### **BLK 82**

#19-10

Area includes air-con (A/C) ledge, private enclosed space (PES), balcony and strata void area where applicable. Some units are mirror images of the apartment plans shown in the brochure. Please refer to the key plan for orientation. The plans are subject to change as may be approved by relevant authorities. All floor plans are approximate measurements only and are subject to government re-survey. The PES and balcony shall not be enclosed unless with the approved balcony screen.