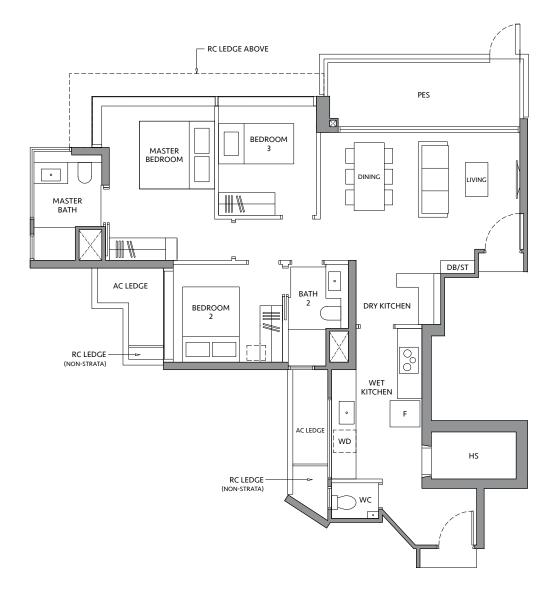

# TYPE C1-G

86 sq m / 926 sq ft

#### **BLK 80**

#01-01

# TYPE C1

86 sq m / 926 sq ft

#### **BLK 80**

#02-01 to #18-01

# **TYPE C1-R**

103 sq m / 1,109 sq ft **INCLUDING STRATA** VOID AREA OF 16 sq m / 172 sq ft ABOVE LIVING AND DINING

#### **BLK 80**

#19-01