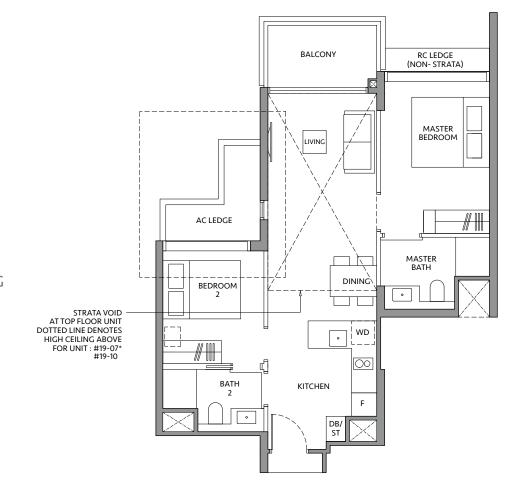

# TYPE B3P\*

68 sq m / 732 sq ft

#### **BLK 80\***

#02-07\* to #18-07\*

#### **TYPE B3P**

68 sq m / 732 sq ft

#### **BLK 82**

#02-10 to #18-10

# **TYPE B3P-R\***

83 sq m / 893 sq ft **INCLUDING STRATA** VOID AREA OF 14 sq m / 151 sq ft ABOVE LIVING AND DINING

#### **BLK 80\***

#19-07\*

# **TYPE B3P-R**

83 sq m / 893 sq ft INCLUDING STRATA VOID AREA OF 14 sq m / 151 sq ft ABOVE LIVING AND DINING

#### **BLK 82**

#19-10

Area includes air-con (A/C) ledge, private enclosed space (PES), balcony and strata void area where applicable. Some units are mirror images of the apartment plans shown in the brochure. Please refer to the key plan for orientation. The plans are subject to change as may be approved by relevant authorities. All floor plans are approximate measurements only and are subject to government re-survey. The PES and balcony shall not be enclosed unless with the approved balcony screen.