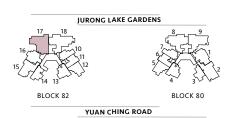

# **TYPE D4-G**

118 sq m / 1,270 sq ft

**BLK 82** 

#01-17

144 sq m / 1,550 sq ft

**BLK 82** 

#02-18 to #18-18

Area includes air-con (A/C) ledge, private enclosed space (PES), balcony and strata void area where applicable. Some units are mirror images of the apartment plans shown in the brochure. Please refer to the key plan for orientation. The plans are subject to change as may be approved by relevant authorities. All floor plans are approximate measurements only and are subject to government re-survey. The PES and balcony shall not be enclosed unless with the approved balcony screen.

KEY PLAN IS NOT DRAWN TO SCALE

Area includes air-con (A/C) ledge, private enclosed space (PES), balcony and strata void area where applicable. Some units are mirror images of the apartment plans shown in the brochure. Please refer to the key plan for orientation. The plans are subject to change as may be approved by relevant authorities. All floor plans are approximate measurements only and are subject to government re-survey. The PES and balcony shall not be enclosed unless with the approved balcony screen.