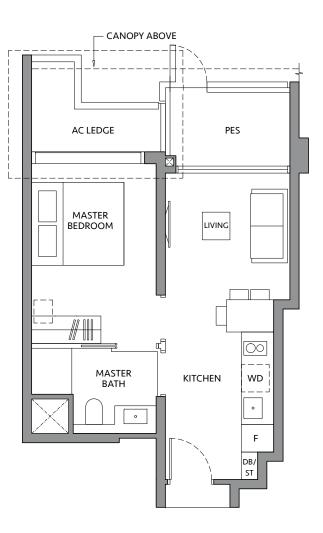

# TYPE A1-G\*

45 sq m / 484 sq ft

**BLK 80\*** #01-06\*

# **TYPE A1-G**

45 sq m / 484 sq ft

# BLK 82

#01-11

\*Mirror ima

Area includes air-con (A/C) ledge, private enclosed space (PES), balcony and strata void area where applicable. Some units are mirror images of the apartment plans shown in the brochure. Please refer to the key plan for orientation. The plans are subject to change as may be approved by relevant authorities. All floor plans are approximate measurements only and are subject to government re-survey. The PES and balcony shall not be enclosed unless with the approved balcony screen.