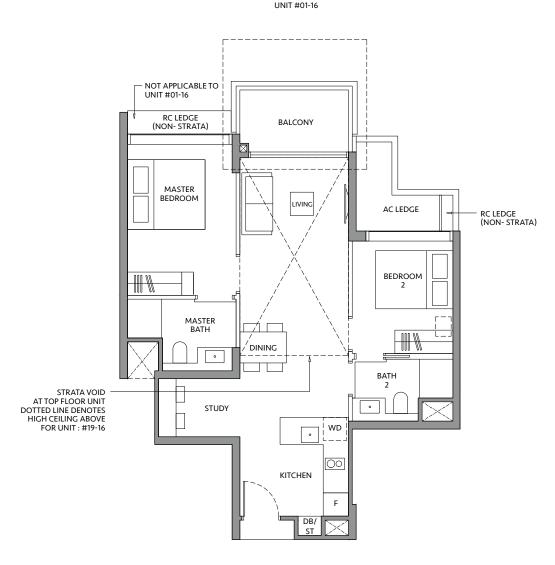

ir-con (A/C) ledge, private enclosed space (PES), balcony and strata void area where applicable. Some units are mirror images of the apartment plans shown in the brochure. Please refer to the key plan for orientation. The plans are subject to change as may be approved by relevant authorities. All floor plans are approximate measurements only and are subject to government re-survey. The PES and balcony shall not be enclosed unless with the approved balcony screen.







# **TYPE BS1-G**

72 sq m / 775 sq ft

#### **BLK 82**

#01-16

# **TYPE BS1**

72 sq m / 775 sq ft

#### **BLK 82**

#02-16 to #18-16

# **TYPE BS1-R**

87 sq m / 936 sq ft **INCLUDING STRATA VOID** AREA OF 14 sq m / 151 sq ft ABOVE LIVING AND DINING

#### **BLK 82**

#19-16



— APPLICABLE TO

\_ BED

**ROOM** 

+ STUDY







KEY PLAN IS NOT DRAWN TO SCALE

# TYPE C1-G

86 sq m / 926 sq ft

#### **BLK 80**

#01-01

# TYPE C1

86 sq m / 926 sq ft

#### **BLK 80**

#02-01 to #18-01

# **TYPE C1-R**

103 sq m / 1,109 sq ft **INCLUDING STRATA** VOID AREA OF 16 sq m / 172 sq ft ABOVE LIVING AND DINING

#### **BLK 80**

#19-01





















# **TYPE C2-G**

94 sq m / 1,012 sq ft

#### **BLK 82**

#01-15

# TYPE C2

94 sq m / 1,012 sq ft

#### **BLK 82**

#02-15 to #18-15

# **TYPE C2-R**

113 sq m / 1,216 sq ft INCLUDING STRATA VOID AREA OF 18 sq m / 194 sq ft ABOVE LIVING AND DINING

#### **BLK 82**

#19-15









KEY PLAN IS NOT DRAWN TO SCALE

102 sq m / 1,098 sq ft

#### **BLK 80\***

#02-06\* to #18-06\*

**TYPE CS1\*** 

# **TYPE CS1**

102 sq m / 1,098 sq ft

#### **BLK 82**

#02-12 to #18-12

#