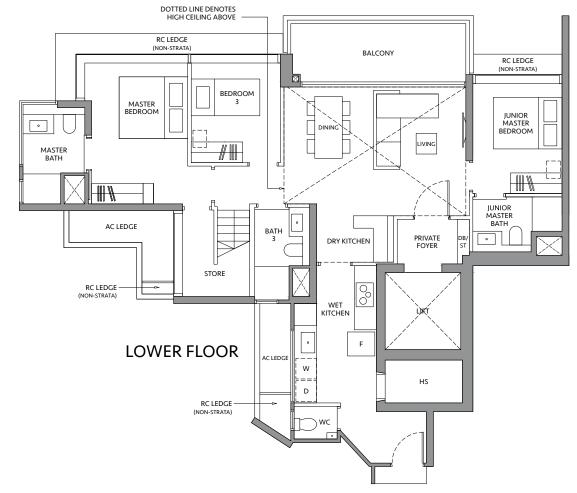

# **TYPE D3DK**

126 sq m / 1,356 sq ft

#### **BLK 82**

#02-17 to #18-17

Area includes air-con (A/C) ledge, private enclosed space (PES), balcony and strata void area where applicable. Some units are mirror images of the apartment plans shown in the brochure. Please refer to the key plan for orientation. The plans are subject to change as may be approved by relevant authorities. All floor plans are approximate measurements only and are subject to government re-survey. The PES and balcony shall not be enclosed unless with the approved balcony screen.

Area includes air-con (A/C) ledge, private enclosed space (PES), balcony and strata void area where applicable. Some units are mirror images of the apartment plans shown in the brochure. Please refer to the key plan for orientation. The plans are subject to change as may be approved by relevant authorities. All floor plans are approximate measurements only and are subject to government re-survey. The PES and balcony shall not be enclosed unless with the approved balcony screen.