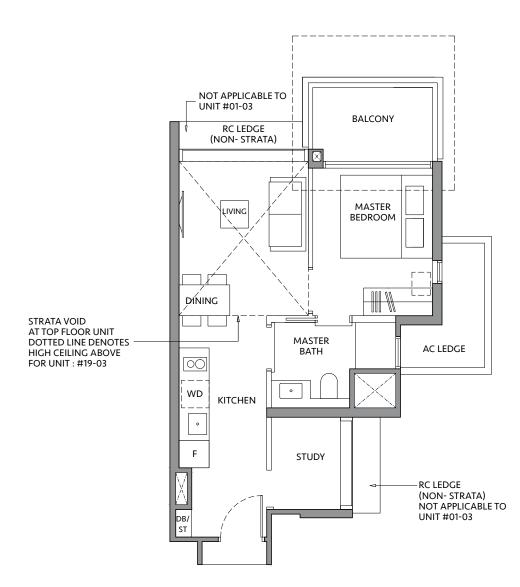

# **TYPE AS1-R**

59 sq m / 635 sq ft **INCLUDING STRATA** VOID AREA OF 9 sq m / 97 sq ft ABOVE LIVING AND DINING

### **BLK 80**

#19-03

Area includes air-con (A/C) ledge, private enclosed space (PES), balcony and strata void area where applicable. Some units are mirror images of the apartment plans shown in the brochure. Please refer to the key plan for orientation. The plans are subject to change as may be approved by relevant authorities. All floor plans are approximate measurements only and are subject to government re-survey. The PES and balcony shall not be enclosed unless with the approved balcony screen.