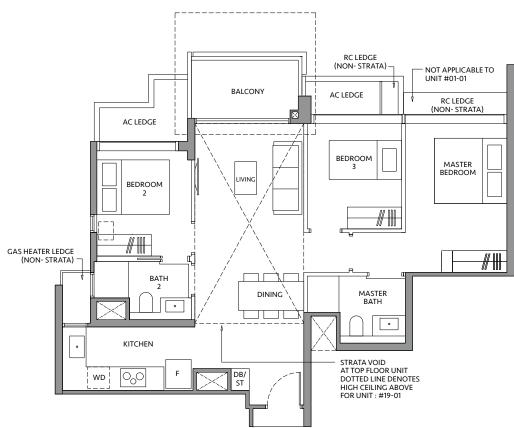

# TYPE C1-G

86 sq m / 926 sq ft

#### **BLK 80**

#01-01

# TYPE C1

86 sq m / 926 sq ft

#### **BLK 80**

#02-01 to #18-01

# **TYPE C1-R**

103 sq m / 1,109 sq ft **INCLUDING STRATA** VOID AREA OF 16 sq m / 172 sq ft ABOVE LIVING AND DINING

#### **BLK 80**

#19-01